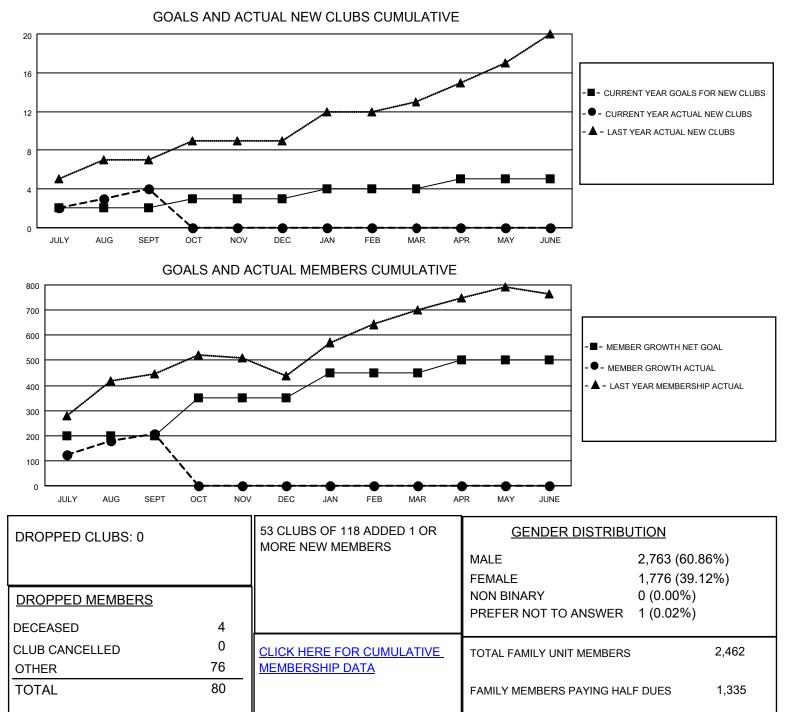

## LOCATION INDIA

District 3231A2

Results as of: 9/30/2022

| Clubs                 |               |           |               | Members               |                        |                         |                                                    |
|-----------------------|---------------|-----------|---------------|-----------------------|------------------------|-------------------------|----------------------------------------------------|
| RESULTS FOR 2022-2023 |               |           |               | RESULTS FOR 2022-2023 |                        |                         |                                                    |
| QUARTER               | NEW CLUB GOAL | NEW CLUBS | DROPPED CLUBS | QUARTER MEM           | BER GROWTH NET<br>GOAL | MEMBER GROWTH<br>ACTUAL | DROPPED<br>MEMBERS ACTUAL<br>(including transfers) |
| JULY/AUG/SEPT         | 2             | 4         | 0             | JULY/AUG/SEPT         | 200                    | 300                     | 80                                                 |
| OCT/NOV/DEC           | 1             | 0         | 0             | OCT/NOV/DEC           | 150                    | 0                       | 0                                                  |
| JAN/FEB/MAR           | 1             | 0         | 0             | JAN/FEB/MAR           | 100                    | 0                       | 0                                                  |
| APR/MAY/JUNE          | 1             | 0         | 0             | APR/MAY/JUNE          | 50                     | 0                       | 0                                                  |